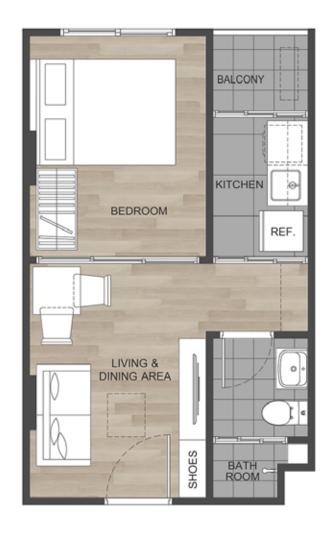

# **FLOOR PLAN**

#### 4th - 8th FLOOR

# **1B**

28.25 - 29.00 SQ.M.

3rd-8th FLOOR PLAN