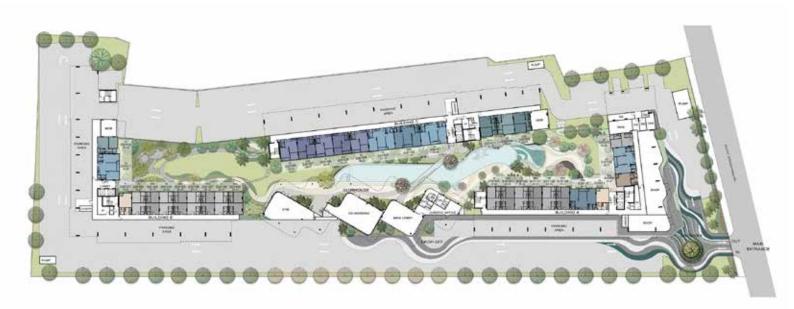

the trees.
- Sansiri Backyard is ready to provide organic vegetables for your table.

#### **PROJECT INFORMATION**

**Location:** Kathu, Kathu,

Phuket Province, 83120

Land Area: Approximately 8 Rai

**Project Type:** 3 residential buildings (8 storey)

Clubhouse: 1 building
Total Unit: 706 Units

Unit Details Unit Area (Sq.m.)

 Studio
 24.00 - 24.75

 1 Bedroom
 28.25 - 34.75

 2 Bedrooms
 49.75 - 52.50

#### **Facilities**



Fit 360 gym

Rest & play pool

Dynamic garden

Co-working & living space, private working pod, massage chair

Sansiri backyard

O Laundry

EV charger

Wireless internet available at cosy lobby, fit 360 gym, co-working & living space

#### **Others**

衄



24-hour security guard service

异 24-hour CCTV

(P) Parking spaces

# **FLOOR PLAN**

#### **GROUND FLOOR**



#### 2<sup>nd</sup> FLOOR



# **FLOOR PLAN**

#### 3<sup>rd</sup> FLOOR



#### 4th - 8th FLOOR



# **1A**

24.00 - 24.75 SQ.M.







# 1A-1

24.25 SQ.M.







# 1AM

24.00 - 24.75 SQ.M.







# **1B**

28.25 - 29.00 SQ.M.





3rd-8th FLOOR PLAN



# **1BM**

28.25 - 29.00 SQ.M.





3rd-8th FLOOR PLAN



#### **1C**

30.50 - 31.00 SQ.M.







# **1CM**

30.50 - 31.25 SQ.M.





3rd-8th FLOOR PLAN



#### **1D**

34.25 SQ.M.







#### 1DM

34.25 - 34.75 SQ.M.







# **2**A

49.75 - 52.00 SQ.M.





3rd-8th FLOOR PLAN



# 2A-1

52.50 SQ.M.







# **2AM**

49.75 - 51.75 SQ.M.







# dcondo

#### **STAY WELL-ROUNDED**

#### TO EXPERIENCE A WELL-ROUNDED LIFE

We know the multitude of challenges you must face each day and the energy it takes as you try to make your way. Often