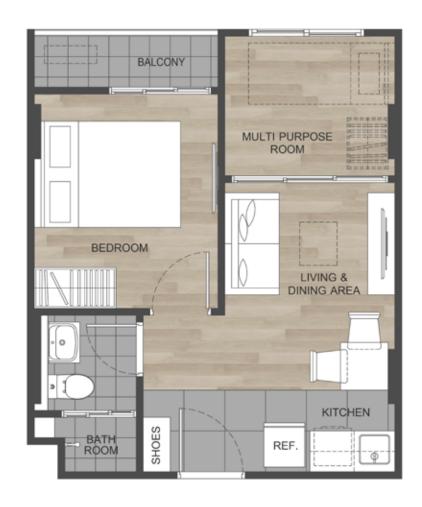

# **1A**

24.00 - 24.75 SQ.M.

# 1A-1

24.25 SQ.M.

# 1AM

24.00 - 24.75 SQ.M.

# **1B**

28.25 - 29.00 SQ.M.

3rd-8th FLOOR PLAN

# **1BM**

28.25 - 29.00 SQ.M.

3rd-8th FLOOR PLAN

#### **1C**

30.50 - 31.00 SQ.M.

# **1CM**

30.50 - 31.25 SQ.M.

3rd-8th FLOOR PLAN

#### **1D**

34.25 SQ.M.

#### 1DM

34.25 - 34.75 SQ.M.