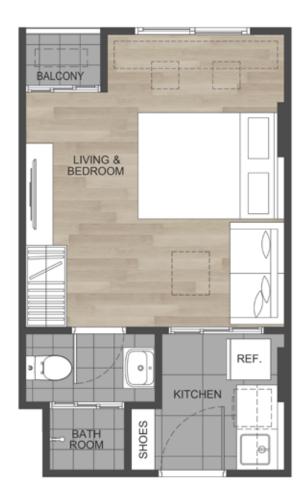

# **1B**

28.25 - 29.00 SQ.M.

3rd-8th FLOOR PLAN

# **1BM**

28.25 - 29.00 SQ.M.

3rd-8th FLOOR PLAN