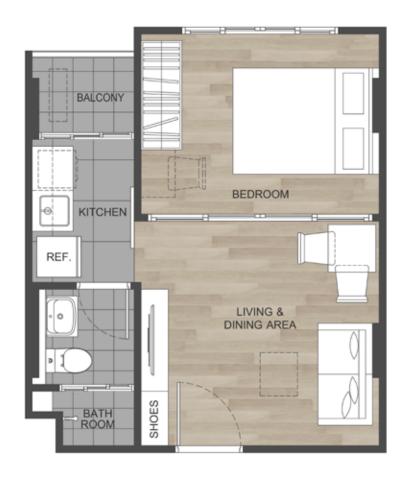

Bedrooms
 49.75 - 52.50

#### **Facilities**



Fit 360 gym

Rest & play pool

Dynamic garden

Co-working & living space, private working pod, massage chair

Sansiri backyard

O Laundry

EV charger

Wireless internet available at cosy lobby, fit 360 gym, co-working & living space

#### **Others**

衄



24-hour security guard service

异 24-hour CCTV

(P) Parking spaces

# **FLOOR PLAN**

#### **GROUND FLOOR**



#### 2<sup>nd</sup> FLOOR



# **FLOOR PLAN**

#### 3<sup>rd</sup> FLOOR



#### 4th - 8th FLOOR



# **1A**

24.00 - 24.75 SQ.M.







# 1A-1

24.25 SQ.M.







# 1AM

24.00 - 24.75 SQ.M.







# **1B**

28.25 - 29.00 SQ.M.





3rd-8th FLOOR PLAN



# **1BM**

28.25 - 29.00 SQ.M.





3rd-8th FLOOR PLAN



#### **1C**

30.50 - 31.00 SQ.M.







# **1CM**

30.50 - 31.25 SQ.M.





3rd-8th FLOOR PLAN



#### **1D**

34.25 SQ.M.







#### 1DM

34.25 - 34.75 SQ.M.







# **2**A

49.75 - 52.00 SQ.M.





3rd-8th FLOOR PLAN



# 2A-1

52.50 SQ.M.







# **2AM**

49.75 - 51.75 SQ.M.







# dcondo

#### **STAY WELL-ROUNDED**

#### TO EXPERIENCE A WELL-ROUNDED LIFE

We know the multitude of challenges you must face each day and the energy it takes as you try to make your way. Often more than expected but never too great to handle for a "Safe Zone" is waiting in a condo you can forever call home.

dcondo is the home designed to respond to every aspect of your life,

Where you can relax, recharge, and revitalise your body, mind and soul, And rise again to fight another day.

No matter how many rounds it takes and what the naysayers say, Everything will always be o