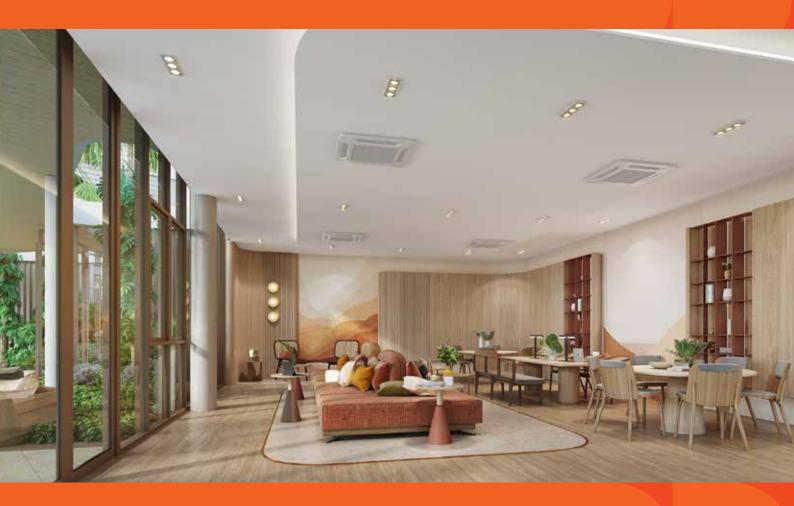

# CO - WORKING & LIVING SPACE

Designed as an enormous feature-filled living room, whether you want to work, rest or play, we have you covered.

**Working Mode:** Complete functions for when you want to seriously get down to some work, or the innovative Private Working Pod for when you need complete solitude to concentrate even more than usual.

Living Mode: Sit back, relax, and take it easy in a massage chair while you gaze wistfully across the idyllic serenity of nature and into the verdant shades of our private garden.

The multi-sensory experience is a total relaxation of the body and mind in a comfy venue, affording you 180-degree views of the grounds set to inspire you a new each day.