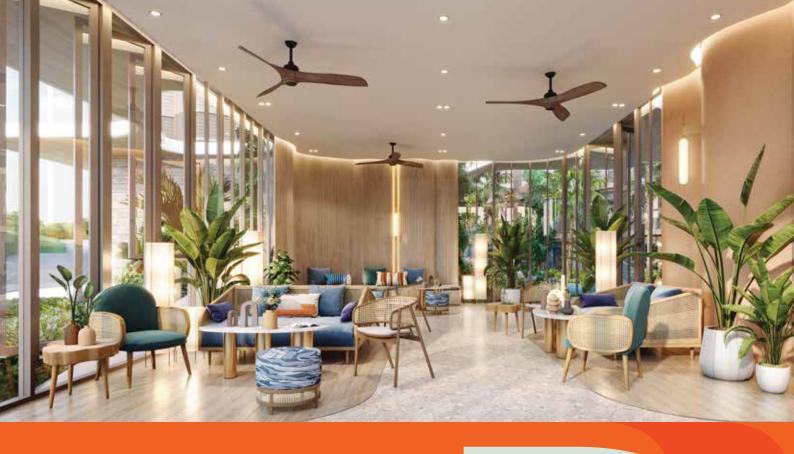

# **COSY LOBBY**

Discover a welcoming reception from your very first step and enter a world of soothing colours in which natural elements of wood and stone add ever-relaxing touches, juxtaposed by the vitality of vibrant furniture to mesmerise you with the atmosphere of a chic café.