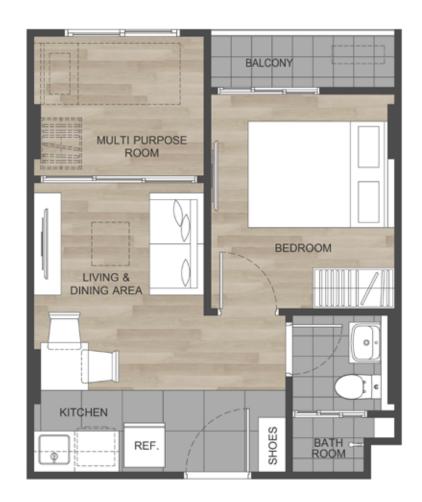

# **1A**

24.00 - 24.75 SQ.M.

# 1A-1

24.25 SQ.M.

# 1AM

24.00 - 24.75 SQ.M.

# **1B**

28.25 - 29.00 SQ.M.

3rd-8th FLOOR PLAN

# **1BM**

28.25 - 29.00 SQ.M.

3rd-8th FLOOR PLAN

#### **1C**

30.50 - 31.00 SQ.M.

# **1CM**

30.50 - 31.25 SQ.M.

3rd-8th FLOOR PLAN

#### **1D**

34.25 SQ.M.

#### 1DM

34.25 - 34.75 SQ.M.

# **2**A

49.75 - 52.00 SQ.M.

3rd-8th FLOOR PLAN

# 2A-1

52.50 SQ.M.

# **2AM**

49.75 - 51.75 SQ.M.