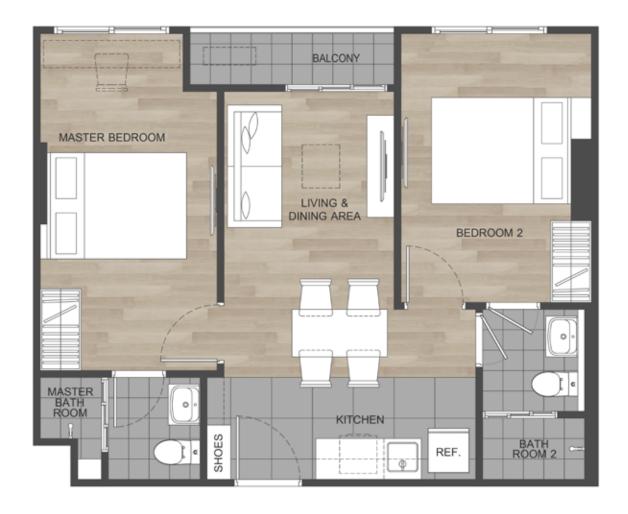

# **2**A

49.75 - 52.00 SQ.M.

3rd-8th FLOOR PLAN

# **2AM**

49.75 - 51.75 SQ.M.