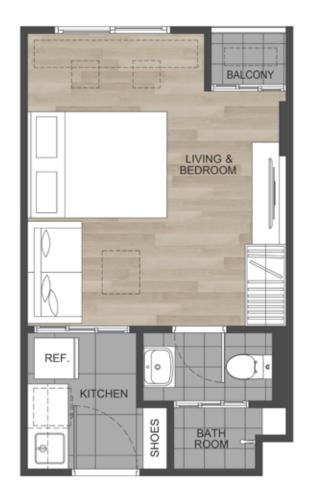

8 Rai

**Project Type:** 3 residential buildings (8 storey)

Clubhouse: 1 building
Total Unit: 706 Units

Unit Details Unit Area (Sq.m.)

 Studio
 24.00 - 24.75

 1 Bedroom
 28.25 - 34.75

 2 Bedrooms
 49.75 - 52.50

#### **Facilities**



Fit 360 gym

Rest & play pool

Dynamic garden

Co-working & living space, private working pod, massage chair

Sansiri backyard

O Laundry

EV charger

Wireless internet available at cosy lobby, fit 360 gym, co-working & living space

#### **Others**

衄



24-hour security guard service

异 24-hour CCTV

(P) Parking spaces

# **FLOOR PLAN**

#### **GROUND FLOOR**



#### 2<sup>nd</sup> FLOOR



# **FLOOR PLAN**

#### 3<sup>rd</sup> FLOOR



#### 4th - 8th FLOOR



# **1A**

24.00 - 24.75 SQ.M.







# 1A-1

24.25 SQ.M.







# 1AM

24.00 - 24.75 SQ.M.







# **1B**

28.25 - 29.00 SQ.M.





3rd-8th FLOOR PLAN



# **1BM**

28.25 - 29.00 SQ.M.





3rd-8th FLOOR PLAN



#### **1C**

30.50 - 31.00 SQ.M.







# **1CM**

30.50 - 31.25 SQ.M.





3rd-8th FLOOR PLAN



#### **1D**

34.25 SQ.M.







#### 1DM

34.25 - 34.75 SQ.M.







# **2**A

49.75 - 52.00 SQ.M.





3rd-8th FLOOR PLAN



# 2A-1

52.50 SQ.M.







# **2AM**

49.75 - 51.75 SQ.M.







# dcondo

#### **STAY WELL-ROUNDED**

#### TO EXPERIENCE A WELL-ROUNDED LIFE

We know the multitude of challenges you must face each day and the energy it takes as you try to make your way. Often more than expected but never too great to handle for a "Safe Zone" is waiting in a condo you can forever call home.

dcondo is the home designed to respond to every aspect of your life,

Where y