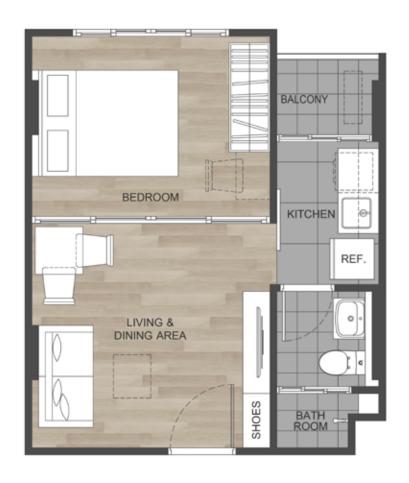

# **1B**

28.25 - 29.00 SQ.M.

3rd-8th FLOOR PLAN

# **1BM**

28.25 - 29.00 SQ.M.

3rd-8th FLOOR PLAN