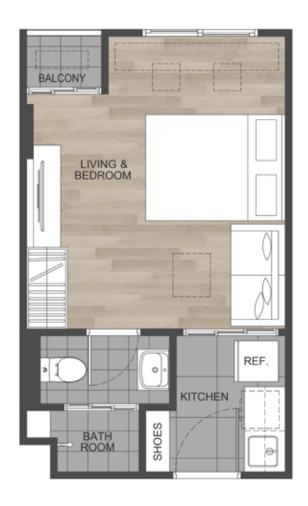

thu, Kathu,

Phuket Province, 83120

Land Area: Approximately 8 Rai

**Project Type:** 3 residential buildings (8 storey)

Clubhouse: 1 building
Total Unit: 706 Units

Unit Details Unit Area (Sq.m.)

 Studio
 24.00 - 24.75

 1 Bedroom
 28.25 - 34.75

 2 Bedrooms
 49.75 - 52.50

#### **Facilities**



Fit 360 gym

Rest & play pool

Dynamic garden

Co-working & living space, private working pod, massage chair

Sansiri backyard

O Laundry

EV charger

Wireless internet available at cosy lobby, fit 360 gym, co-working & living space

#### **Others**

衄



24-hour security guard service

异 24-hour CCTV

(P) Parking spaces

# **FLOOR PLAN**

#### **GROUND FLOOR**



#### 2<sup>nd</sup> FLOOR



# **FLOOR PLAN**

#### 3<sup>rd</sup> FLOOR



#### 4th - 8th FLOOR



# **1A**

24.00 - 24.75 SQ.M.







# 1A-1

24.25 SQ.M.







# 1AM

24.00 - 24.75 SQ.M.







# **1B**

28.25 - 29.00 SQ.M.





3rd-8th FLOOR PLAN



# **1BM**

28.25 - 29.00 SQ.M.





3rd-8th FLOOR PLAN



#### **1C**

30.50 - 31.00 SQ.M.







# **1CM**

30.50 - 31.25 SQ.M.





3rd-8th FLOOR PLAN



#### **1D**

34.25 SQ.M.







#### 1DM

34.25 - 34.75 SQ.M.







# **2**A

49.75 - 52.00 SQ.M.





3rd-8th FLOOR PLAN



# 2A-1

52.50 SQ.M.







# **2AM**

49.75 - 51.75 SQ.M.







# dcondo

#### **STAY WELL-ROUNDED**

#### TO EXPERIENCE A WELL-ROUNDED LIFE

We know the multitude of challenges you must face each day and the energy it takes as you try to make your way. Often more than expected but never too great to handle for a "Safe Zone" is waiting in a condo you can forever call home.

dcondo is the ho