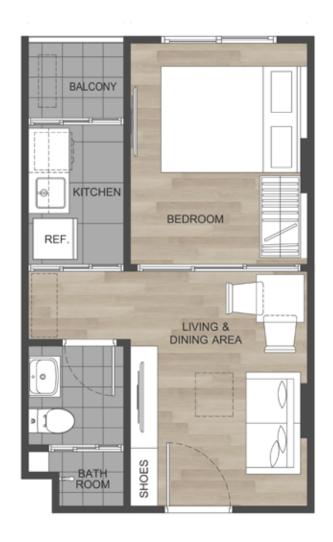

# **FLOOR PLAN**

#### 2<sup>nd</sup> FLOOR

# **1A**

24.00 - 24.75 SQ.M.

# 1AM

24.00 - 24.75 SQ.M.