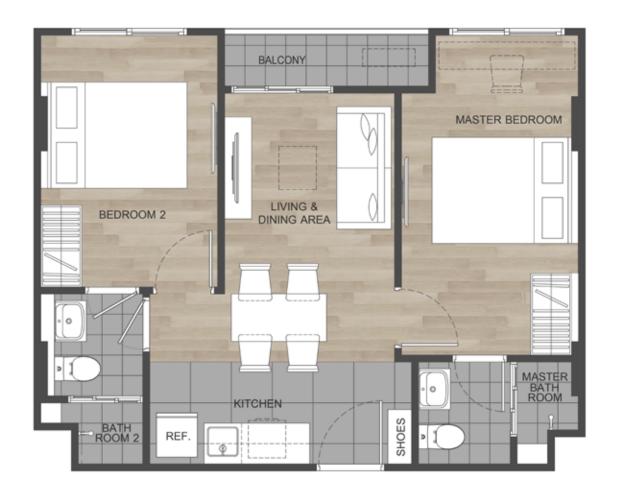

ernet available at cosy lobby, fit 360 gym, co-working & living space

#### **Others**

衄



24-hour security guard service

异 24-hour CCTV

(P) Parking spaces

# **FLOOR PLAN**

#### **GROUND FLOOR**



#### 2<sup>nd</sup> FLOOR



# **FLOOR PLAN**

#### 3<sup>rd</sup> FLOOR



#### 4th - 8th FLOOR



# **1A**

24.00 - 24.75 SQ.M.







# 1A-1

24.25 SQ.M.







# 1AM

24.00 - 24.75 SQ.M.







# **1B**

28.25 - 29.00 SQ.M.





3rd-8th FLOOR PLAN



# **1BM**

28.25 - 29.00 SQ.M.





3rd-8th FLOOR PLAN



#### **1C**

30.50 - 31.00 SQ.M.







# **1CM**

30.50 - 31.25 SQ.M.





3rd-8th FLOOR PLAN



#### **1D**

34.25 SQ.M.







#### 1DM

34.25 - 34.75 SQ.M.







# **2**A

49.75 - 52.00 SQ.M.





3rd-8th FLOOR PLAN



# 2A-1

52.50 SQ.M.







# **2AM**

49.75 - 51.75 SQ.M.







# dcondo

#### **STAY WELL-ROUNDED**

#### TO EXPERIENCE A WELL-ROUNDED LIFE

We know the multitude of challenges you must face each day and the energy it takes as you try to make your way. Often more than expected but never too great to handle for a "Safe Zone" is waiting in a condo you can forever call home.

dcondo is the home designed to respond to every aspect of your life,

Where you can relax, recharge, and revitalise your body, mind and soul, And rise again to fight another day.

No matter how many rounds it takes and what the naysayers say, Everything will always be ok!

#### WELL ROUNDED LOCATION



A location that makes everything easier in your life and puts you in the middle of everything you ever wanted.

#### WELL ROUNDED FACILITIES



Get the most out of life with ful