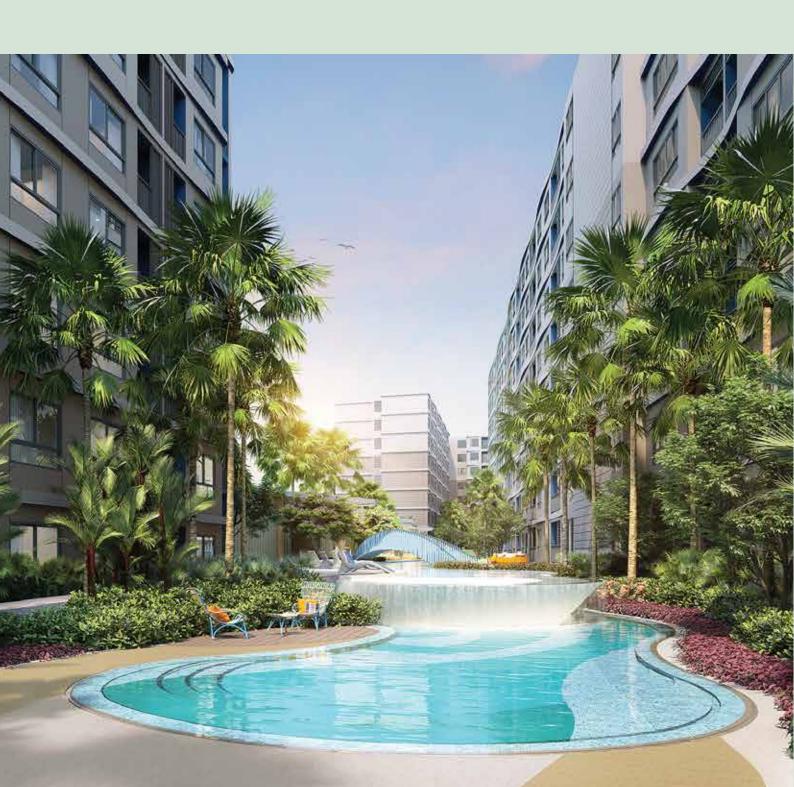

# **REST & PLAY POOL**

The oversized swimming pool is divided into dedicated zones for active and passive pastimes.

**Lap Pool:** Measuring 35 m. in length for some serious swimming.

**Kids Pool:** With an overflowing water curtain of endless fun for all the family.

**Relaxing Pool:** Set beneath the shade of sprawling trees.