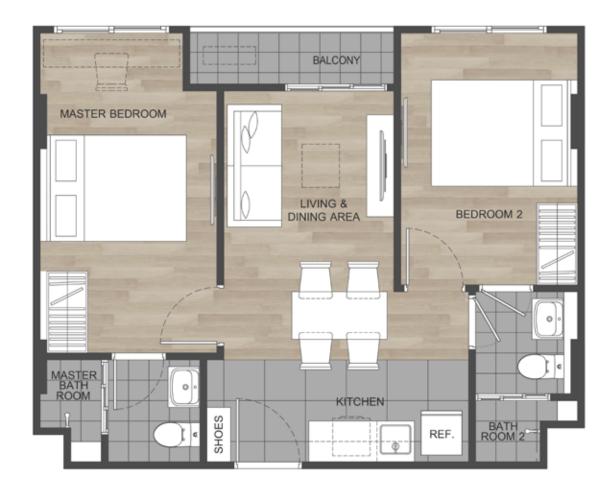

# **2**A

49.75 - 52.00 SQ.M.

3rd-8th FLOOR PLAN

# 2A-1

52.50 SQ.M.

# **2AM**

49.75 - 51.75 SQ.M.