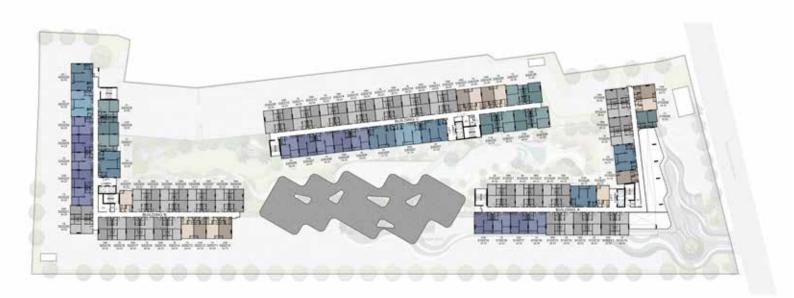

d is ready to provide organic vegetables for your table.

#### **PROJECT INFORMATION**

**Location:** Kathu, Kathu,

Phuket Province, 83120

Land Area: Approximately 8 Rai

**Project Type:** 3 residential buildings (8 storey)

Clubhouse: 1 building
Total Unit: 706 Units

Unit Details Unit Area (Sq.m.)

 Studio
 24.00 - 24.75

 1 Bedroom
 28.25 - 34.75

 2 Bedrooms
 49.75 - 52.50

#### **Facilities**



Fit 360 gym

Rest & play pool

Dynamic garden

Co-working & living space, private working pod, massage chair

Sansiri backyard

O Laundry

EV charger

Wireless internet available at cosy lobby, fit 360 gym, co-working & living space

#### **Others**

衄



24-hour security guard service

异 24-hour CCTV

(P) Parking spaces

# **FLOOR PLAN**

#### **GROUND FLOOR**



#### 2<sup>nd</sup> FLOOR



# **FLOOR PLAN**

#### 3<sup>rd</sup> FLOOR



#### 4th - 8th FLOOR



# **1A**

24.00 - 24.75 SQ.M.







# 1A-1

24.25 SQ.M.







# 1AM

24.00 - 24.75 SQ.M.







# **1B**

28.25 - 29.00 SQ.M.





3rd-8th FLOOR PLAN



# **1BM**

28.25 - 29.00 SQ.M.





3rd-8th FLOOR PLAN



#### **1C**

30.50 - 31.00 SQ.M.







# **1CM**

30.50 - 31.25 SQ.M.





3rd-8th FLOOR PLAN



#### **1D**

34.25 SQ.M.







#### 1DM

34.25 - 34.75 SQ.M.







# **2**A

49.75 - 52.00 SQ.M.





3rd-8th FLOOR PLAN



# 2A-1

52.50 SQ.M.







# **2AM**

49.75 - 51.75 SQ.M.







# dcondo

#### **STAY WELL-ROUNDED**

#### TO EXPERIENCE A WELL-ROUNDED LIFE

We know the multitude of challenges you must face each day and the energy it takes as you try to make your way. Often more than expected but never