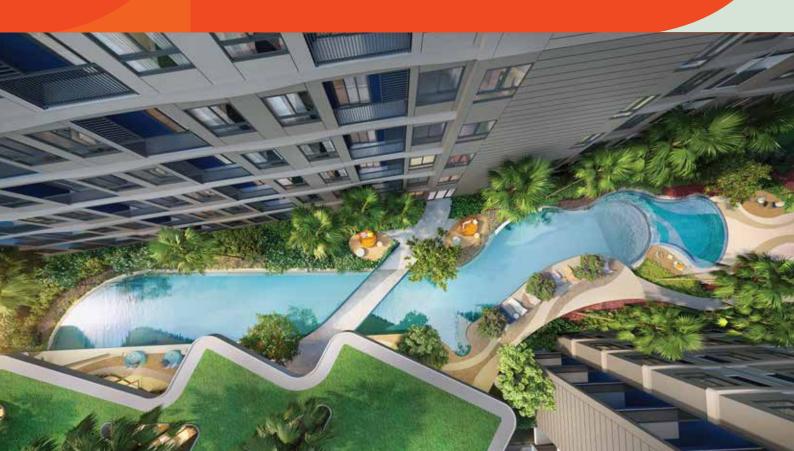

# **REST & PLAY POOL**

The oversized swimming pool is divided into dedicated zones for active and passive pastimes.

**Lap Pool:** Measuring 35 m. in length for some serious swimming.

**Kids Pool:** With an overflowing water curtain of endless fun for all the family.

**Relaxing Pool:** Set beneath the shade of sprawling trees.

# DYNAMIC GARDEN

A large green garden filled with so many beautiful plants to truly make you feel at peace with the world as you enjoy the aromatic fragrance of flowers and toxin-absorbing plants underneath the cooling shade of rambling trees.