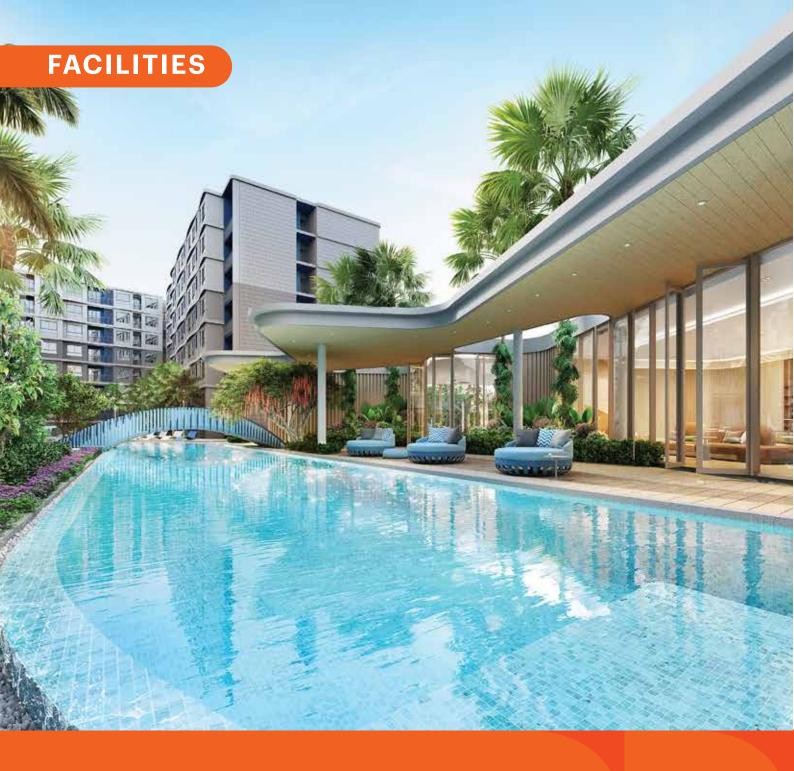

#### **CLUBHOUSE**

The expansive "Modern Resort" style clubhouse is distinct from the main residential building, allowing you to appreciate the meaning of true privacy. Make the most of your time off enjoying a complete range of facilities inside or on the terrace, with swimming pool and garden views, so your eyes may take a break as well.

#### **Facilities**

Fit 360 gym

Rest & play pool

Dynamic garden

Co-working & living space, private working pod, massage chair

Sansiri backyard

O Laundry

EV charger