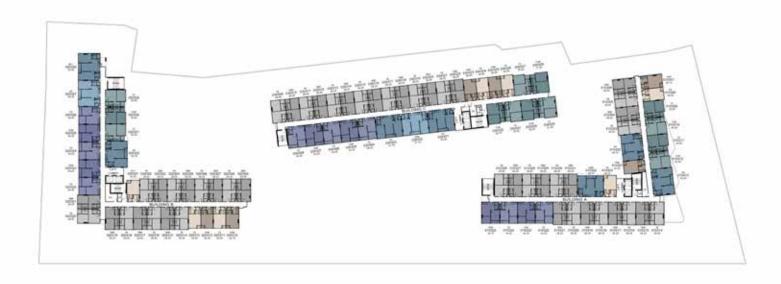

ur table.

#### **PROJECT INFORMATION**

**Location:** Kathu, Kathu,

Phuket Province, 83120

Land Area: Approximately 8 Rai

**Project Type:** 3 residential buildings (8 storey)

Clubhouse: 1 building
Total Unit: 706 Units

Unit Details Unit Area (Sq.m.)

 Studio
 24.00 - 24.75

 1 Bedroom
 28.25 - 34.75

 2 Bedrooms
 49.75 - 52.50

#### **Facilities**



Fit 360 gym

Rest & play pool

Dynamic garden

Co-working & living space, private working pod, massage chair

Sansiri backyard

O Laundry

EV charger

Wireless internet available at cosy lobby, fit 360 gym, co-working & living space

#### **Others**

衄



24-hour security guard service

异 24-hour CCTV

(P) Parking spaces

# **FLOOR PLAN**

#### **GROUND FLOOR**



#### 2<sup>nd</sup> FLOOR



# **FLOOR PLAN**

#### 3<sup>rd</sup> FLOOR



#### 4th - 8th FLOOR



# **1A**

24.00 - 24.75 SQ.M.







# 1A-1

24.25 SQ.M.







# 1AM

24.00 - 24.75 SQ.M.







# **1B**

28.25 - 29.00 SQ.M.





3rd-8th FLOOR PLAN



# **1BM**

28.25 - 29.00 SQ.M.





3rd-8th FLOOR PLAN



#### **1C**

30.50 - 31.00 SQ.M.







# **1CM**

30.50 - 31.25 SQ.M.





3rd-8th FLOOR PLAN



#### **1D**

34.25 SQ.M.







#### 1DM

34.25 - 34.75 SQ.M.







# **2**A

49.75 - 52.00 SQ.M.





3rd-8th FLOOR PLAN



# 2A-1

52.50 SQ.M.







# **2AM**

49.75 - 51.75 SQ.M.







# dcondo

#### **STAY WELL-ROUNDED**

#### TO EXPERIENCE A WELL-ROUNDED LIFE

We know the multitude of challenges you must face each day and the energy it takes as you try to make your way. Often more than expected but never too great to handle for a "Safe Zone" is waitin